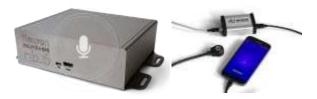

itself, analyze the sounds it makes and tell you what's wrong with it before it breaks? This is exactly what M2K Soundware does for different kinds of machinery!

We use sound and artificial intelligence to provide early warnings about machine failures. This approach is applicable for many types of machines such as engines, turbines, planes, escalators, point machines and many others.

Our analytics & monitoring platform allows customers to listen to, visualize, and label recorded data, collect feedback on alerts, and search through the audio database.

#### Solution benefits:

- Real-time asset monitoring
- Early warnings of machine failure
- Improved OEE (Overall Equipment Effectiveness)

#PredictiveMaintenance
#ArtificialIntelligence
#Industry4.0

### Design of Industrial IoT devices



Audio Recording Experience



### Machine Learning & Neural Networks



## Analytics & Monitoring Platform



info@M2K.com