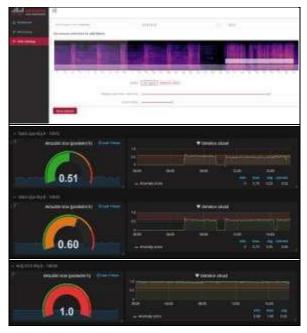

Our analytics & monitoring platform allows customers to listen to, visualize, and label recorded data, collect feedback on alerts, and search through the audio database.

## Analytics & Monitoring Platform

info@M2K.com